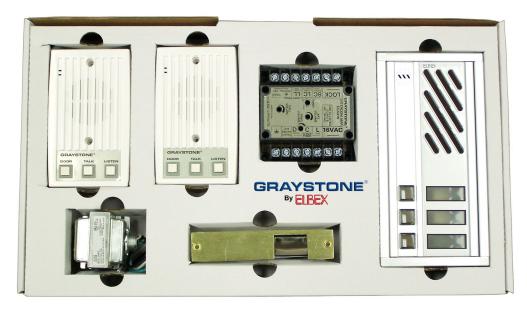

## Kits for 1 to 4 Apartments

Kits Include: Intercom Stations, Entry Panel with Name Directory, Amplifier, Power Supply, and Door Strike.

Entry Panels are available in Aluminum, Bronze (brown) or White finish.

- · Competitively Priced
- · No Telephone Connection or Equipment Needed
- · Simple to Install (use CAT5 or Graystone cable)
- · Great for New Construction or Retrofit
- · Kits Include: Entrance Door Unit (one to four buttons), Door Strike, Apartment Intercom Stations (1 to 4), Amplifier and Power Supply
- Amplifier Provides: Door Release Timer, Volume Adjustment Postal Key Connection & Options for 2 or 3 Entry Doors