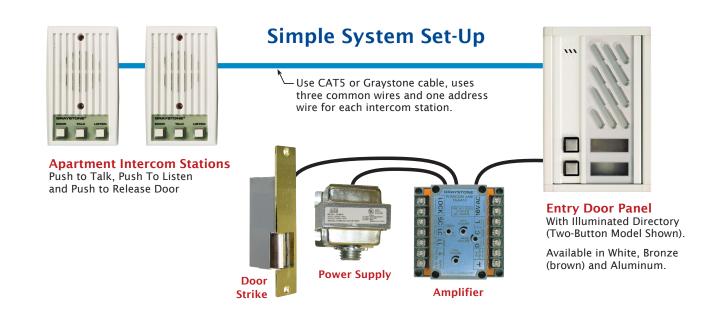

- · Competitively Priced
- · No Telephone Connection or Equipment Needed
- · Simple to Install (use CAT5 or Graystone cable)
- · Great for New Construction or Retrofit
- · Kits Include: Entrance Door Unit (one to four buttons), Door Strike, Apartment Intercom Stations (1 to 4), Amplifier and Power Supply
- Amplifier Provides: Door Release Timer, Volume Adjustment Postal Key Connection & Options for 2 or 3 Entry Doors

The Elbex/Graystone audio intercom system allows several elegant and easy installation options. These include: home-run, daisy-chain and hybrid configurations. Wiring can be completed with Cat5 or Graystone cable.