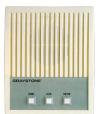

- · Competitively Priced
- · No Telephone Connection or Equipment Needed
- · Simple to Install (use CAT5 or Graystone cable)
- · Great for New Construction or Retrofit
- · Kits Include: Entrance Door Unit (one to four buttons), Door Strike, Apartment Intercom Stations (1 to 4), Amplifier and Power Supply
- Amplifier Provides: Door Release Timer, Volume Adjustment Postal Key Connection & Options for 2 or 3 Entry Doors

Rugged and Feature Rich Amplifiers

Graystone or Cat5 Cable