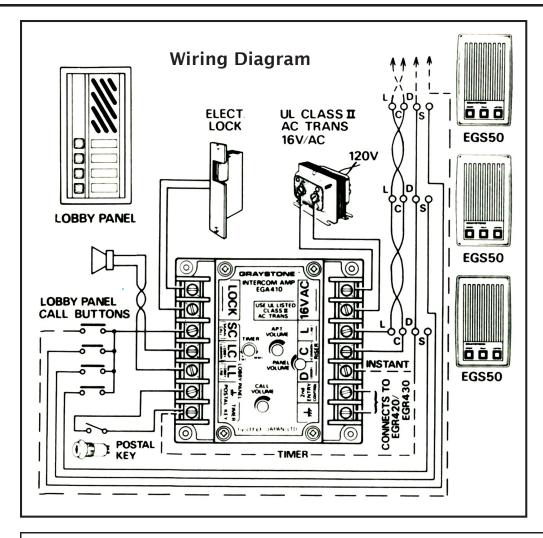

- · Competitively Priced
- · No Telephone Connection or Equipment Needed
- · Simple to Install (use CAT5 or Graystone cable)
- · Great for New Construction or Retrofit
- · Kits Include: Entrance Door Unit (one to four buttons), Door Strike, Apartment Intercom Stations (1 to 4), Amplifier and Power Supply
- Amplifier Provides: Door Release Timer, Volume Adjustment Postal Key Connection & Options for 2 or 3 Entry Doors

The Elbex/Graystone audio intercom system allows several elegant and easy installation options. These include: home-run, daisy-chain and hybrid configurations. Wiring can be completed with Cat5 or Graystone cable.

Rugged and Feature Rich Amplifiers

Graystone or Cat5 Cable