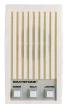

## Kits for 1 to 4 Apartments

Kits Include: Intercom Stations, Entry Panel with Name Directory, Amplifier, Power Supply, and Door Strike.

Entry Panels are available in Aluminum, Bronze (brown) or White finish.

- · Competitively Priced
- · No Telephone Connection or Equipment Needed
- · Simple to Install (use CAT5 or Graystone cable)
- · Great for New Construction or Retrofit
- · Kits Include: Entrance Door Unit (one to four buttons), Door Strike, Apartment Intercom Stations (1 to 4), Amplifier and Power Supply
- Amplifier Provides: Door Release Timer, Volume Adjustment Postal Key Connection & Options for 2 or 3 Entry Doors