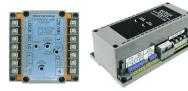

Rugged and Feature Rich Amplifiers

Graystone or Cat5 Cable

- · Competitively Priced
- · No Telephone Connection or Equipment Needed
- · Simple to Install (use CAT5 or Graystone cable)
- · Great for New Construction or Retrofit
- · Kits Include: Entrance Door Unit (one to four buttons), Door Strike, Apartment Intercom Stations (1 to 4), Amplifier and Power Supply
- Amplifier Provides: Door Release Timer, Volume Adjustment Postal Key Connection & Options for 2 or 3 Entry Doors